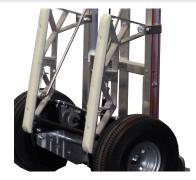

## **Liberator Tread Brake Truck**

The **Liberator** line of tread brake trucks offer excellent load control, even in adverse weather conditions in a lightweight, ergonomic design.

- Superior brake design that makes others obsolete.
- Brake components are heavy gauge steel and powder coated for corrosion resistance and long life.
- Single cable and equalizer bar provide consistent braking action even with uneven tire pressure.
- Brake shoe assemblies have been redesigned to provide maximum leverage and braking action. Square shoes last much longer and won't tear up tires like paddle designs.
- Available with most handle styles in both "T" rod and cable design.
- Optional pull out bar eliminates driver using foot to remove hand truck for better ergonomics.
- Kits are available to upgrade current hand trucks to the B&P tread brake system.
- Two Year Warranty.