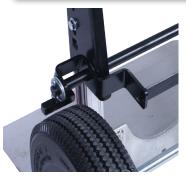

## **Liberator Tread Brake Truck**

The **Liberator** line of tread brake trucks offer excellent load control, even in adverse weather conditions in a lightweight, ergonomic design.

- Superior brake design that makes others obsolete.
- Brake components are heavy gauge steel and powder coated for corrosion resistance and long life.
- Single cable and equalizer bar provide consistent braking action even with uneven tire pressure.
- Brake shoe assemblies have been redesigned to provide maximum leverage and braking action. Square shoes last much longer and won't tear up tires like paddle designs.
- Available with most handle styles in both "T" rod and cable design.
- Optional pull out bar eliminates driver using foot to remove hand truck for better ergonomics.
- Kits are available to upgrade current hand trucks to the B&P tread brake system.
- Two Year Warranty.