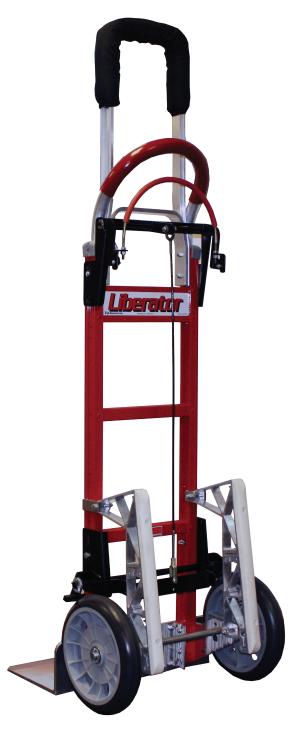

## **Liberator Tread Brake Truck**

The **Liberator** line of tread brake trucks offer excellent load control, even in adverse weather conditions in a lightweight, ergonomic design.

- Superior brake design that makes others obsolete.
- Brake components are heavy gauge steel and powder coated for corrosion resistance and long life.
- Single cable and equalizer bar provide consistent braking action even with uneven tire pressure.
- Brake shoe assemblies have been redesigned to provide maximum leverage and braking action. Square shoes last much longer and won't tear up tires like paddle designs.
- Available with most handle styles in both "T" rod and cable design.
- Optional pull out bar eliminates driver using foot to remove hand truck for better ergonomics.
- Kits are available to upgrade current hand trucks to the B&P tread brake system.
- Two Year Warranty.