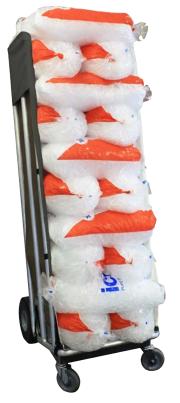

## **Commercial Ice Cart**

The **Liberator** Ice Cart was developed to provide a safer, easier way of delivering more ice, more efficiently.

- The heavy-duty vinyl liner and integrated tray prevent ice spills and water dripping on customer's floors.
- The three sided, tilt back design keeps bags of ice securely in place.
- Liner helps keep warm air out and cold air in while transporting into stores.
- Uses Carefree® non-marking, no-flat wheels with a two-year warranty.
- Foot brake locks both rear wheels for safe loading and unloading.
- Front swivel casters allow you to maneuver in tight places and get over thresholds easily.
- The liner can be silk screened with your company logo for easy brand identification.