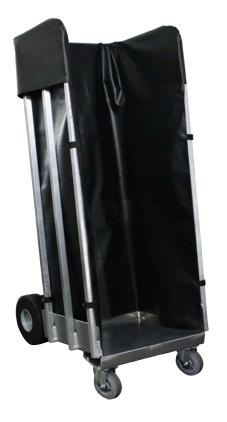

## **Commercial Ice Cart**

The **Liberator** Ice Cart was developed to provide a safer, easier way of delivering more ice, more efficiently.

- The heavy-duty vinyl liner and integrated tray prevent ice spills and water dripping on customer's floors.
- The three sided, tilt back design keeps bags of ice securely in place.
- Liner helps keep warm air out and cold air in while transporting into stores.
- Uses Carefree® non-marking, no-flat wheels with a two-year warranty.
- Foot brake locks both rear wheels for safe loading and unloading.
- Front swivel casters allow you to maneuver in tight places and get over thresholds easily.
- The liner can be silk screened with your company logo for easy brand identification.

| Specifications         |          |
|------------------------|----------|
| Part Number            | 5012-002 |
| Overall Height         | 64″      |
| Overall Width          | 22″      |
| Handle Height          | 41″      |
| Overall Depth          | 30″      |
| Inside Width (useable) | 19″      |
| Inside Depth (useable) | 19″      |
| Weight                 | 62 lbs.  |