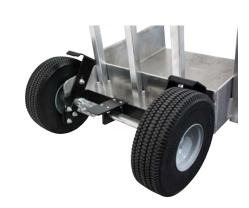

## **Commercial Ice Cart**

The **Liberator** Ice Cart was developed to provide a safer, easier way of delivering more ice, more efficiently.

- The heavy-duty vinyl liner and integrated tray prevent ice spills and water dripping on customer's floors.
- The three sided, tilt back design keeps bags of ice securely in place.
- Liner helps keep warm air out and cold air in while transporting into stores.
- Uses Carefree® non-marking, no-flat wheels with a two-year warranty.
- Foot brake locks both rear wheels for safe loading and unloading.
- Front swivel casters allow you to maneuver in tight places and get over thresholds easily.
- The liner can be silk screened with your company logo for easy brand identification.